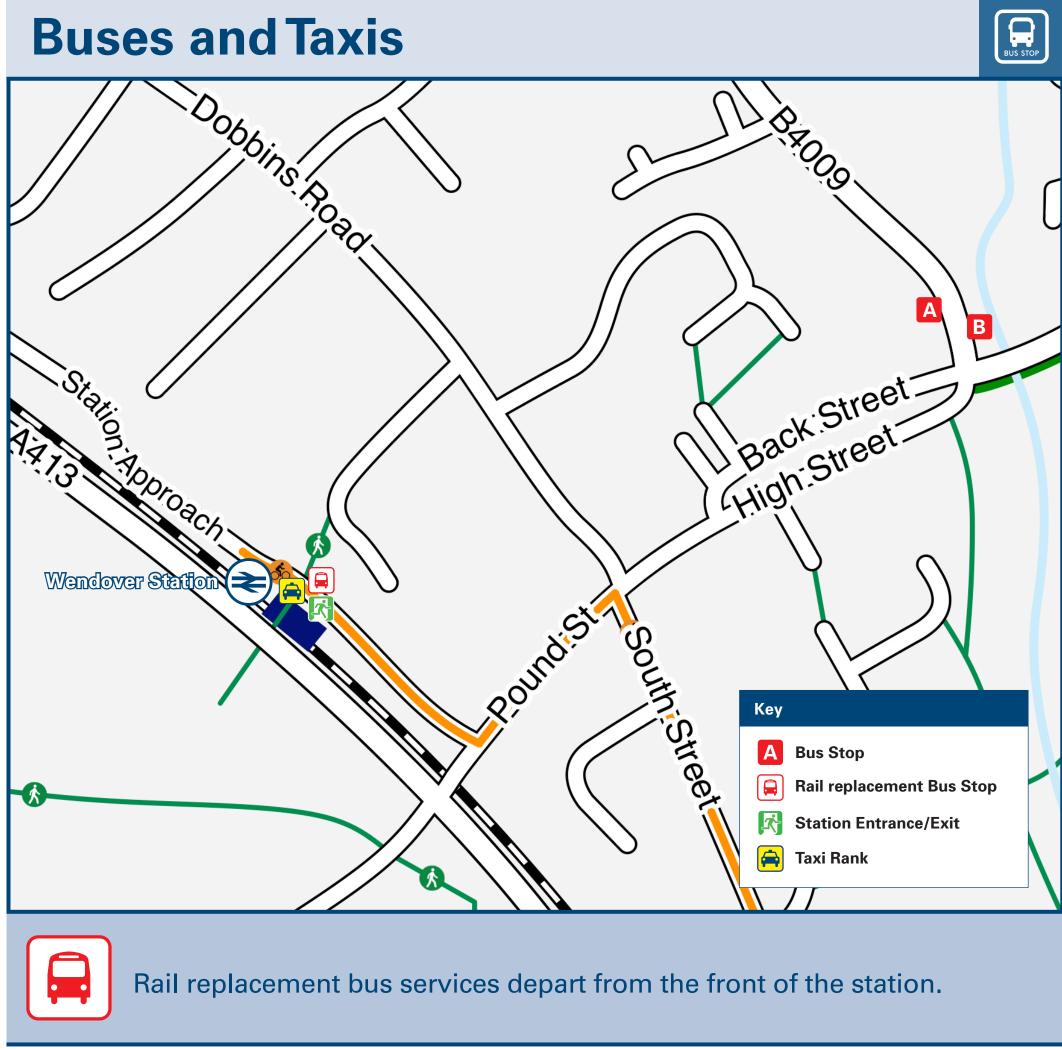

## Wendover Station

# Onward Travel Information

| DESTINATION                                                                                                                                                                                                                                                                                                   | BUS ROUTES                                                                              | BUS STOP                                |
|---------------------------------------------------------------------------------------------------------------------------------------------------------------------------------------------------------------------------------------------------------------------------------------------------------------|-----------------------------------------------------------------------------------------|-----------------------------------------|
| Aylesbury 😂                                                                                                                                                                                                                                                                                                   | 50                                                                                      | A                                       |
| RAF Halton                                                                                                                                                                                                                                                                                                    | 50                                                                                      | В                                       |
| Stoke Mandeville Village (Wendover Road)                                                                                                                                                                                                                                                                      | 50                                                                                      | A                                       |
| Weston Turville                                                                                                                                                                                                                                                                                               | 50                                                                                      | A                                       |
| Worlds End (Garden Centre)                                                                                                                                                                                                                                                                                    | 50                                                                                      | A                                       |
| Bus route 50 runs a daily service, with limited services on Su Village Connect Aylesbury is a demand responsive transport app. This can be booked to and from Wendover Station, Stok serves the villages of Aston Clinton, Bishopstone, Halton, Ha Weston Turville. Please see www.buckinghamshire.gov.uk/vil | service – bookable by phor<br>e Mandeville Station and A<br>rtwell, Hulcott, Stoke Mand | ylesbury Station and eville, Weedon and |

**Taxis** 

Wendover Station is served by a taxi rank or cab office. Check availability before travelling, and pre-book if necessary. Please consider using the following local operators: (Inclusion of this number doesn't represent any endorsement of the taxi firm)