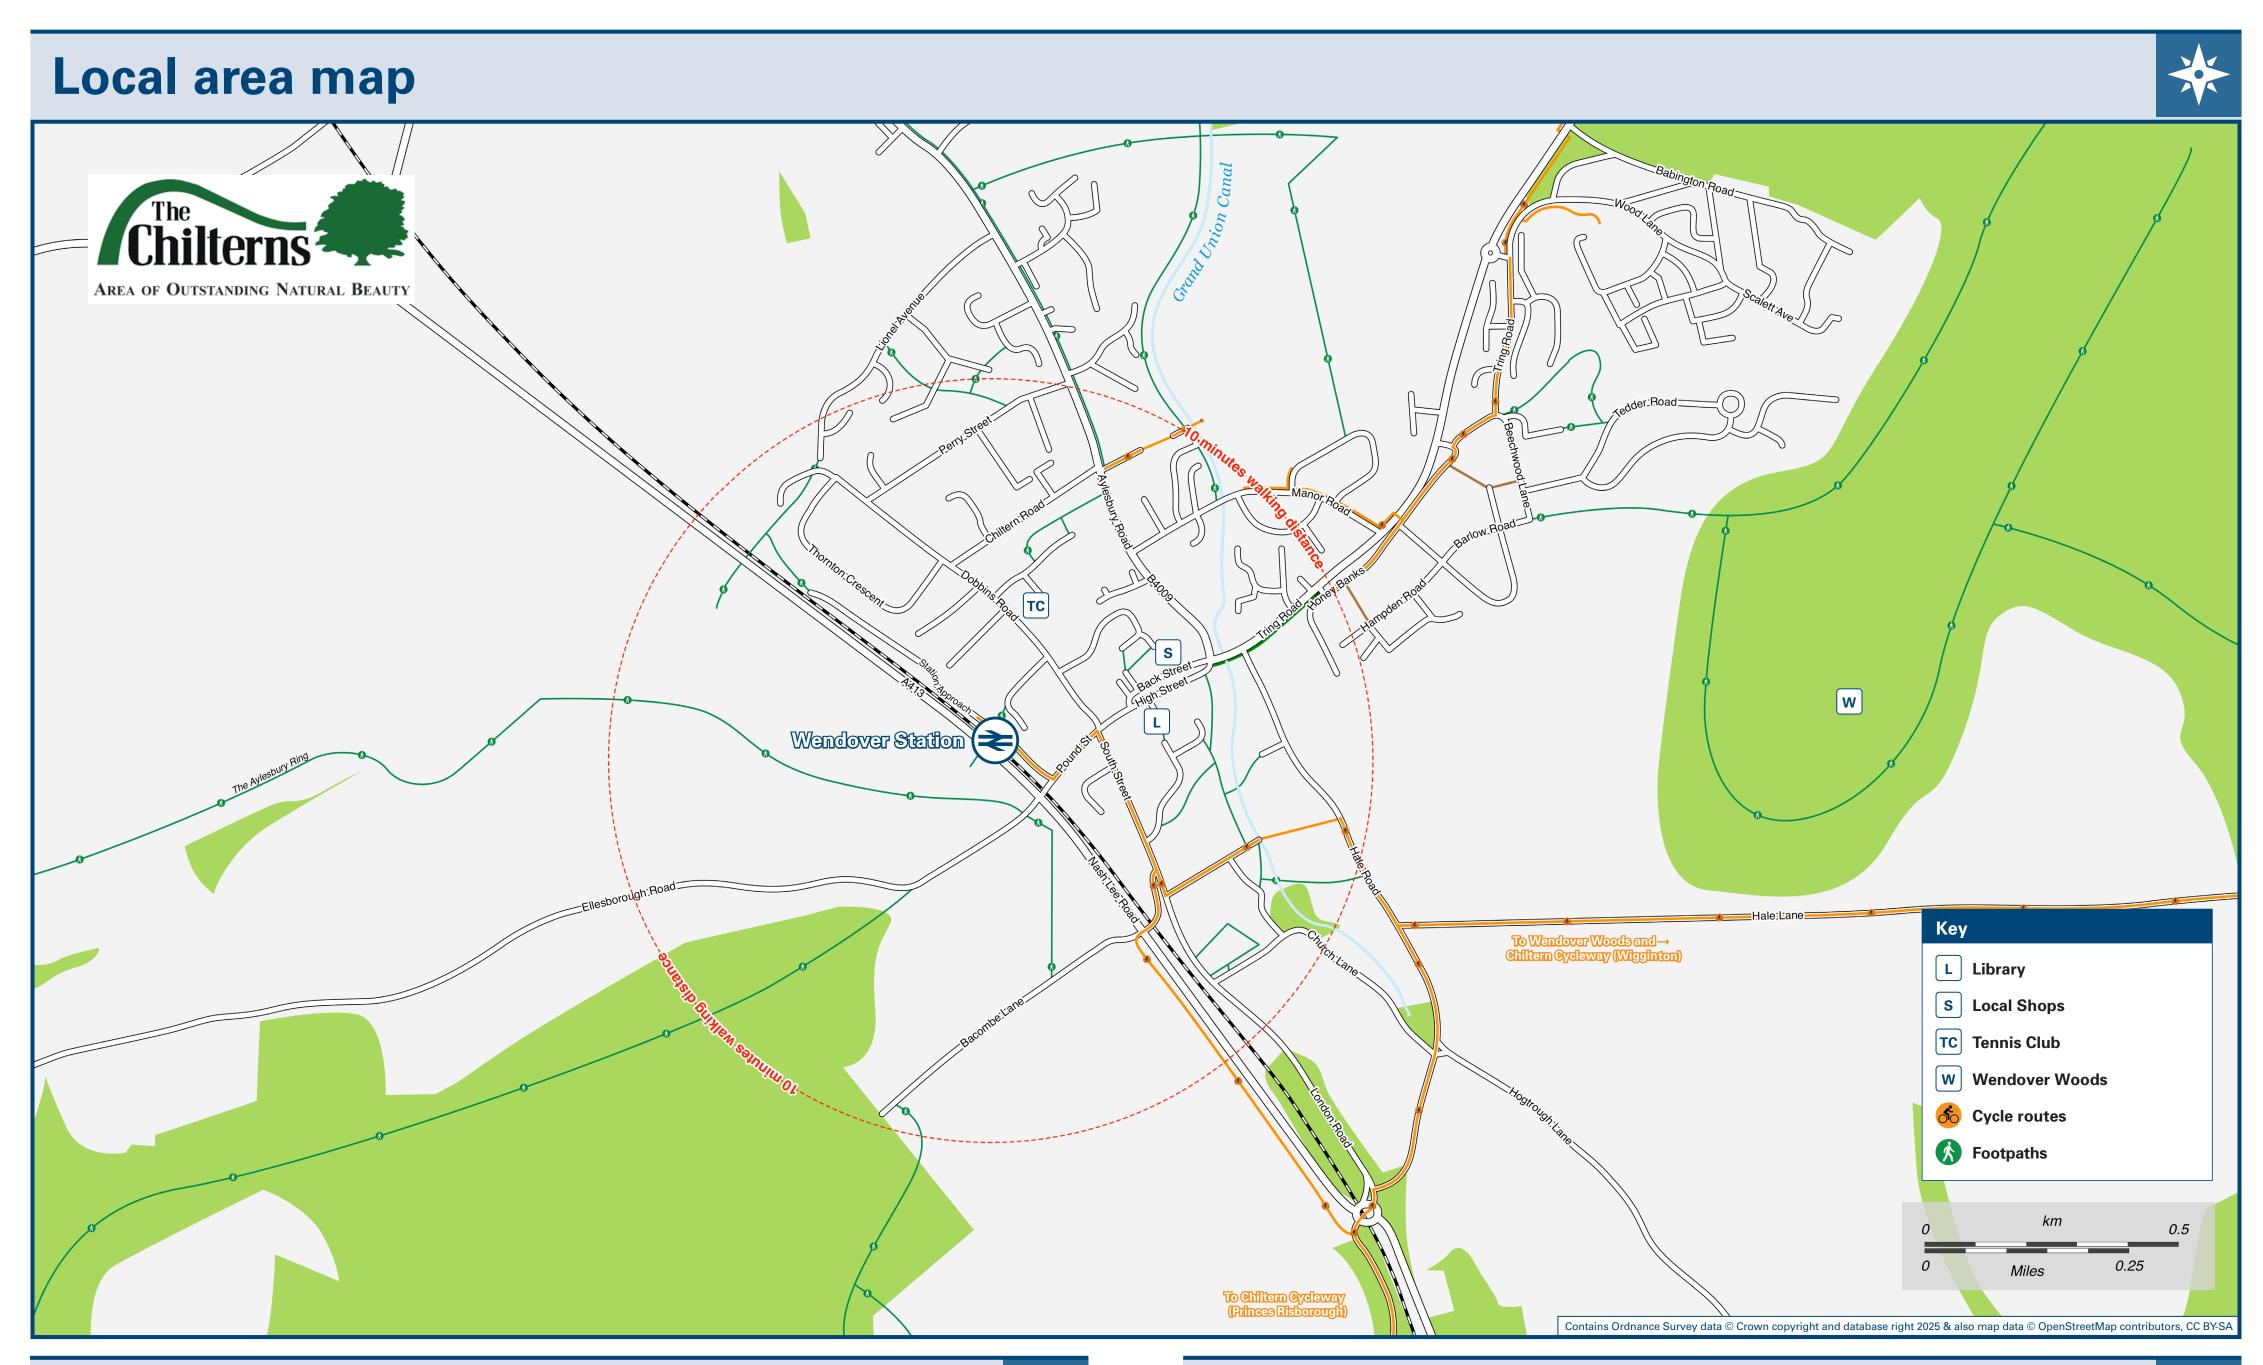

## Wendover Station

# Onward Travel Information

| DESTINATION                                                                                                                                                                                                                                                                                                   | BUS ROUTES                                                                              | BUS STOP                                |
|---------------------------------------------------------------------------------------------------------------------------------------------------------------------------------------------------------------------------------------------------------------------------------------------------------------|-----------------------------------------------------------------------------------------|-----------------------------------------|
| Aylesbury 😂                                                                                                                                                                                                                                                                                                   | 50                                                                                      | A                                       |
| RAF Halton                                                                                                                                                                                                                                                                                                    | 50                                                                                      | В                                       |
| Stoke Mandeville Village (Wendover Road)                                                                                                                                                                                                                                                                      | 50                                                                                      | A                                       |
| Weston Turville                                                                                                                                                                                                                                                                                               | 50                                                                                      | A                                       |
| Worlds End (Garden Centre)                                                                                                                                                                                                                                                                                    | 50                                                                                      | A                                       |
| Bus route 50 runs a daily service, with limited services on Su Village Connect Aylesbury is a demand responsive transport app. This can be booked to and from Wendover Station, Stok serves the villages of Aston Clinton, Bishopstone, Halton, Ha Weston Turville. Please see www.buckinghamshire.gov.uk/vil | service – bookable by phor<br>e Mandeville Station and A<br>rtwell, Hulcott, Stoke Mand | ylesbury Station and eville, Weedon and |