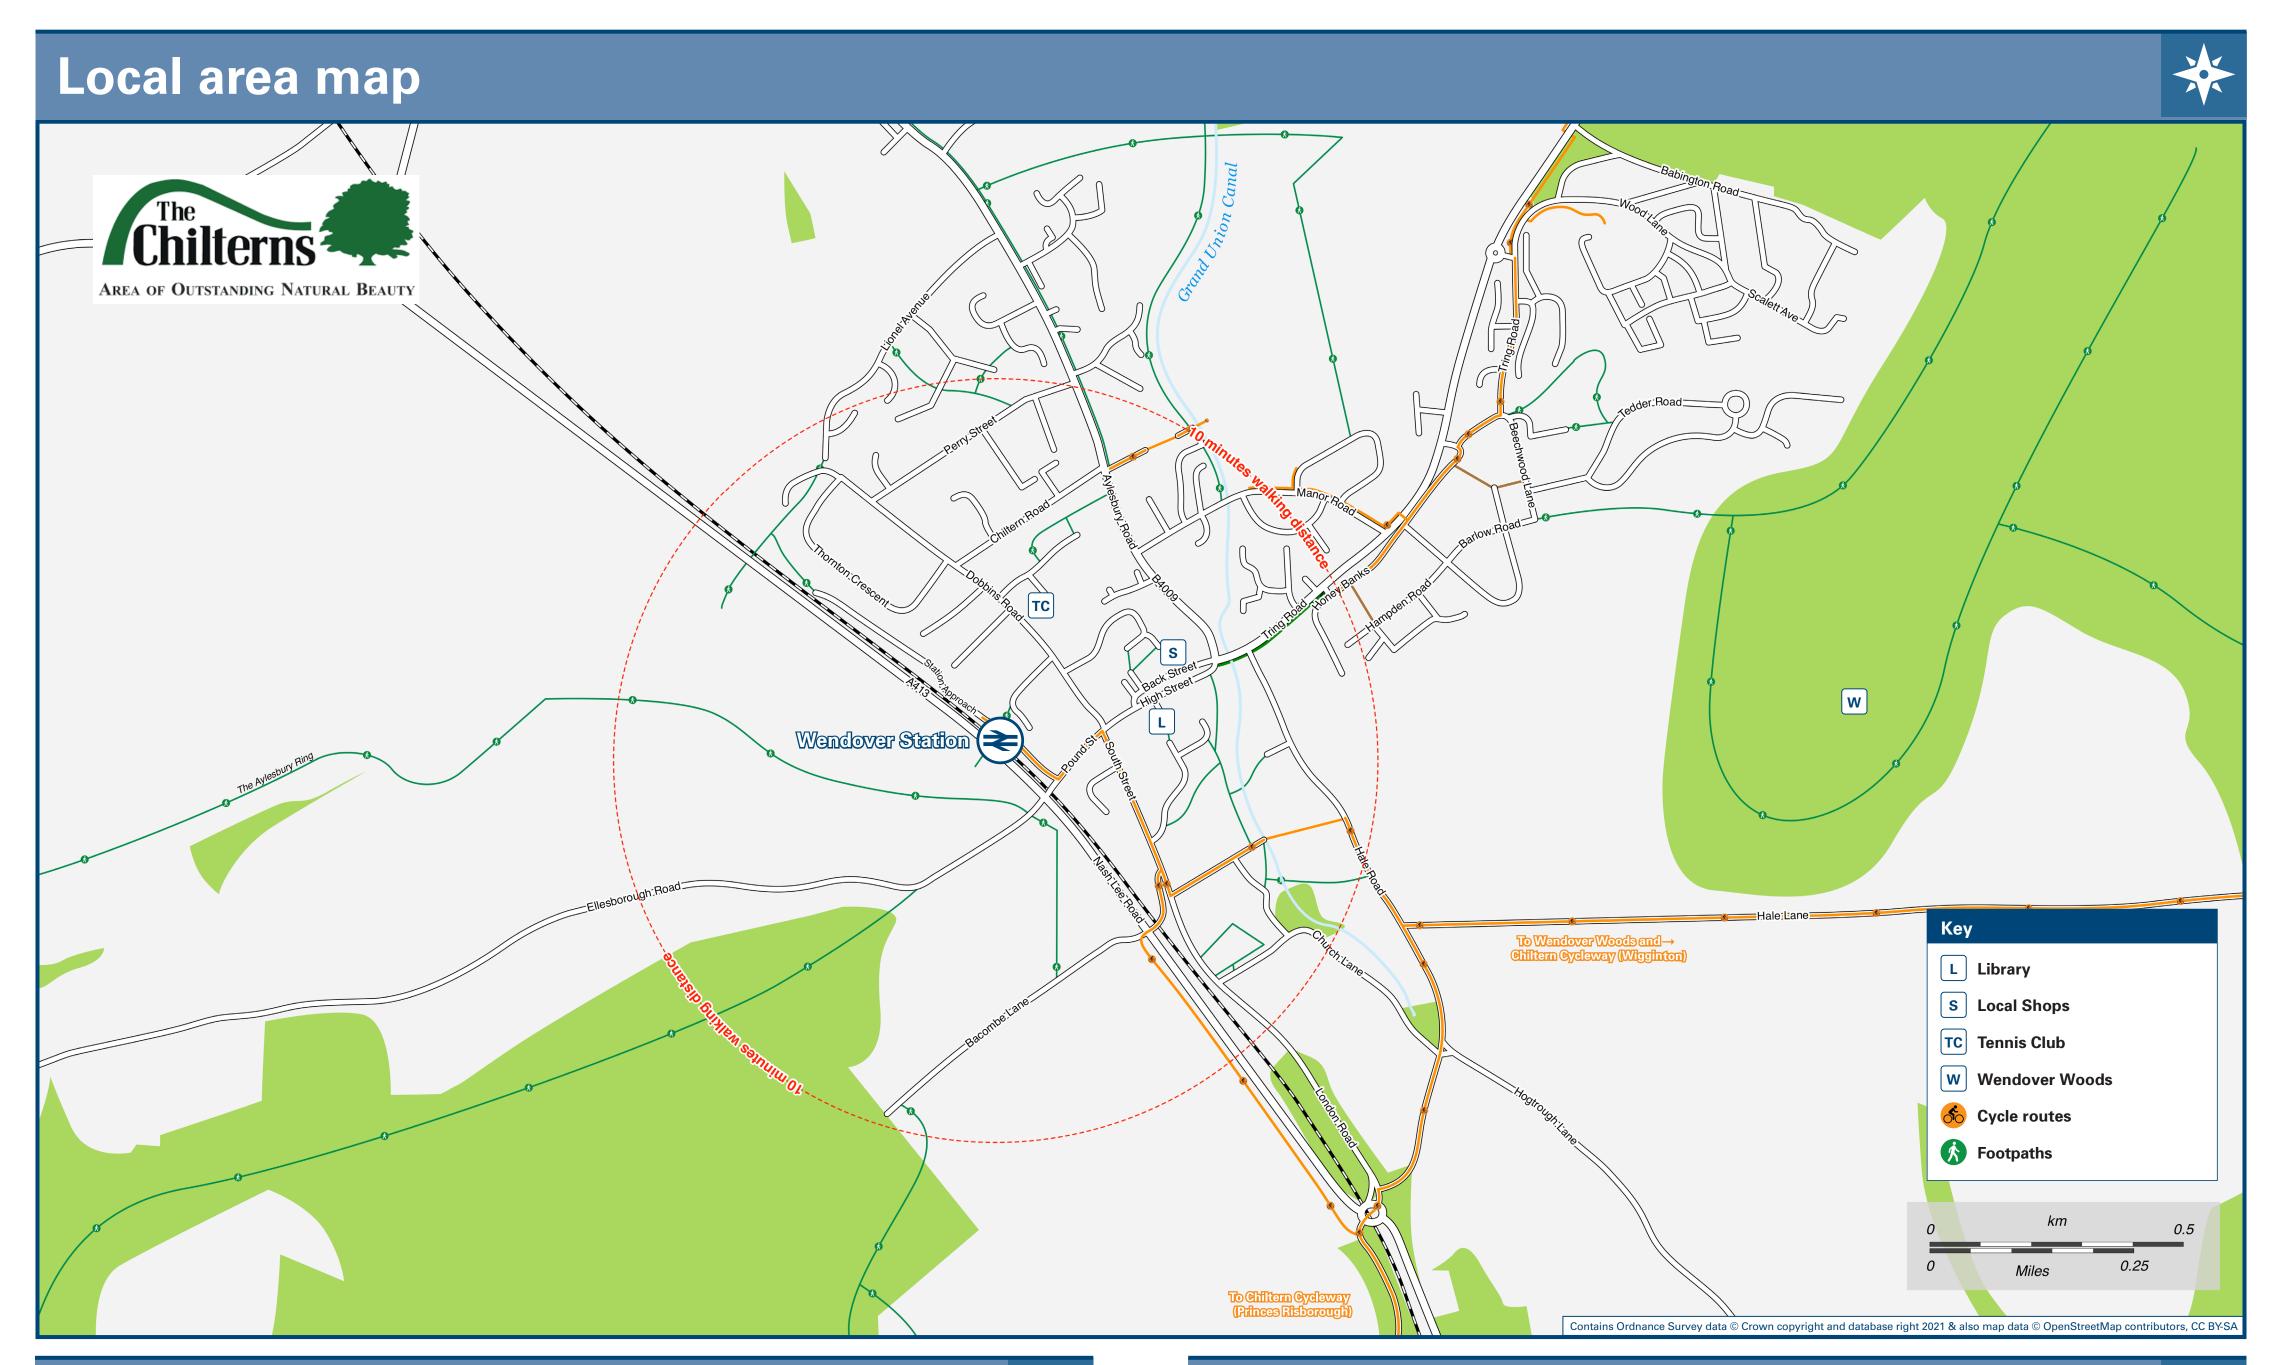

### Wendover Station

# Onward Travel Information





| DESTINATION                                                                                                                                                     | BUS ROUTES | BUS STOP |
|-----------------------------------------------------------------------------------------------------------------------------------------------------------------|------------|----------|
| Aylesbury                                                                                                                                                       | 50         | A        |
| RAF Halton                                                                                                                                                      | 50         | В        |
| Stoke Mandeville Village (Wendover Road) 😂