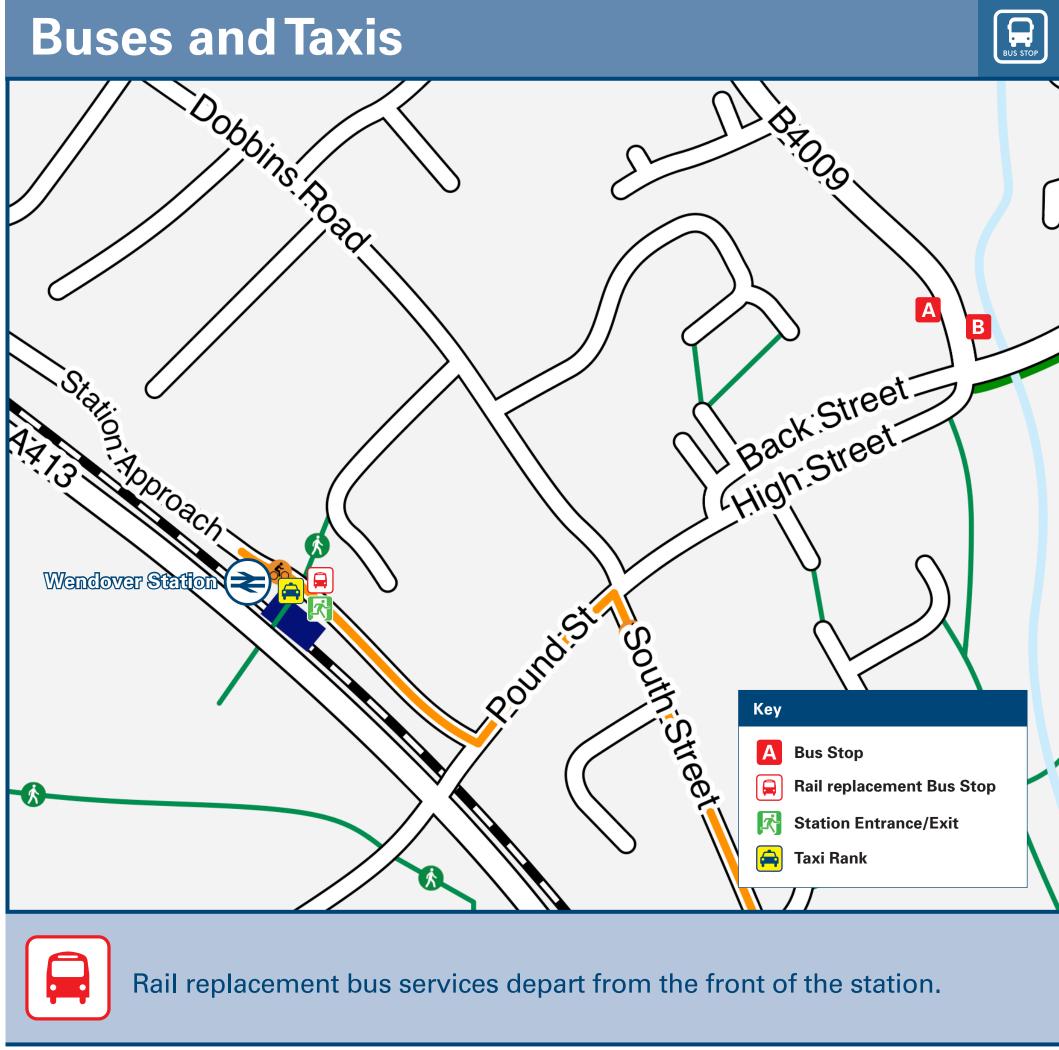

# Onward Travel Information

| DESTINATION                                                                                                                                                     | BUS ROUTES | BUS STOP |
|-----------------------------------------------------------------------------------------------------------------------------------------------------------------|------------|----------|
| Aylesbury                                                                                                                                                       | 50         | A        |
| RAF Halton                                                                                                                                                      | 50         | В        |
| Stoke Mandeville Village (Wendover Road) 😂                                                                                                                      | 50         | A        |
| Weston Turville                                                                                                                                                 | 50         | A        |
| Worlds End (Garden Centre)                                                                                                                                      | 50         | A        |
| Notes  Bus route 50 runs a daily service, with limited services on Sunda AONB Chiltern Hills AONB  Direct trains operate to this destination from this station. | ays.       |          |

Taxis

Online

Wendover Station is served by a taxi rank or cab office. Check availability before travelling, and pre-book if necessary. Please consider using the following local operators: (Inclusion of this number doesn't represent any endorsement of the taxi firm)