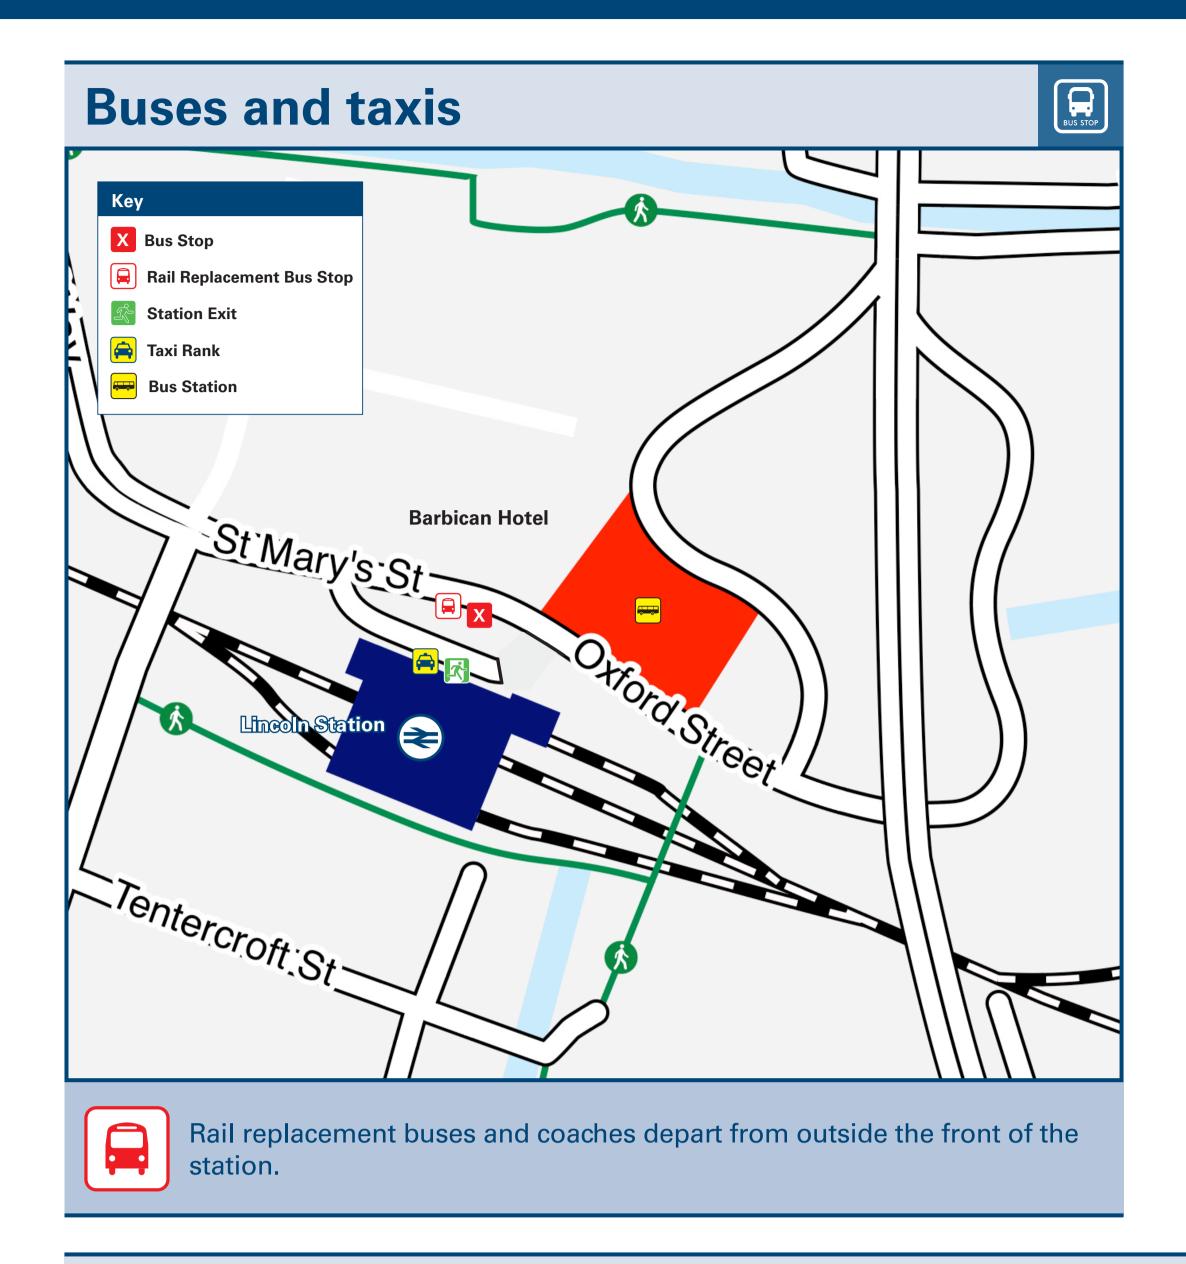

**Taxis** 

Lincoln is a major station where taxis are usually available on a rank. Advance booking is not normally necessary, unless arriving early in the morning or late at night. Operators who may accept bookings include: (Inclusion of this number doesn't represent any endorsement of the taxi firm)

**Handsome Cabs** 01522 545 352

**A2B Cars Lincoln** 01522 533 433

**Lincoln Station Taxis** 01522 899 899