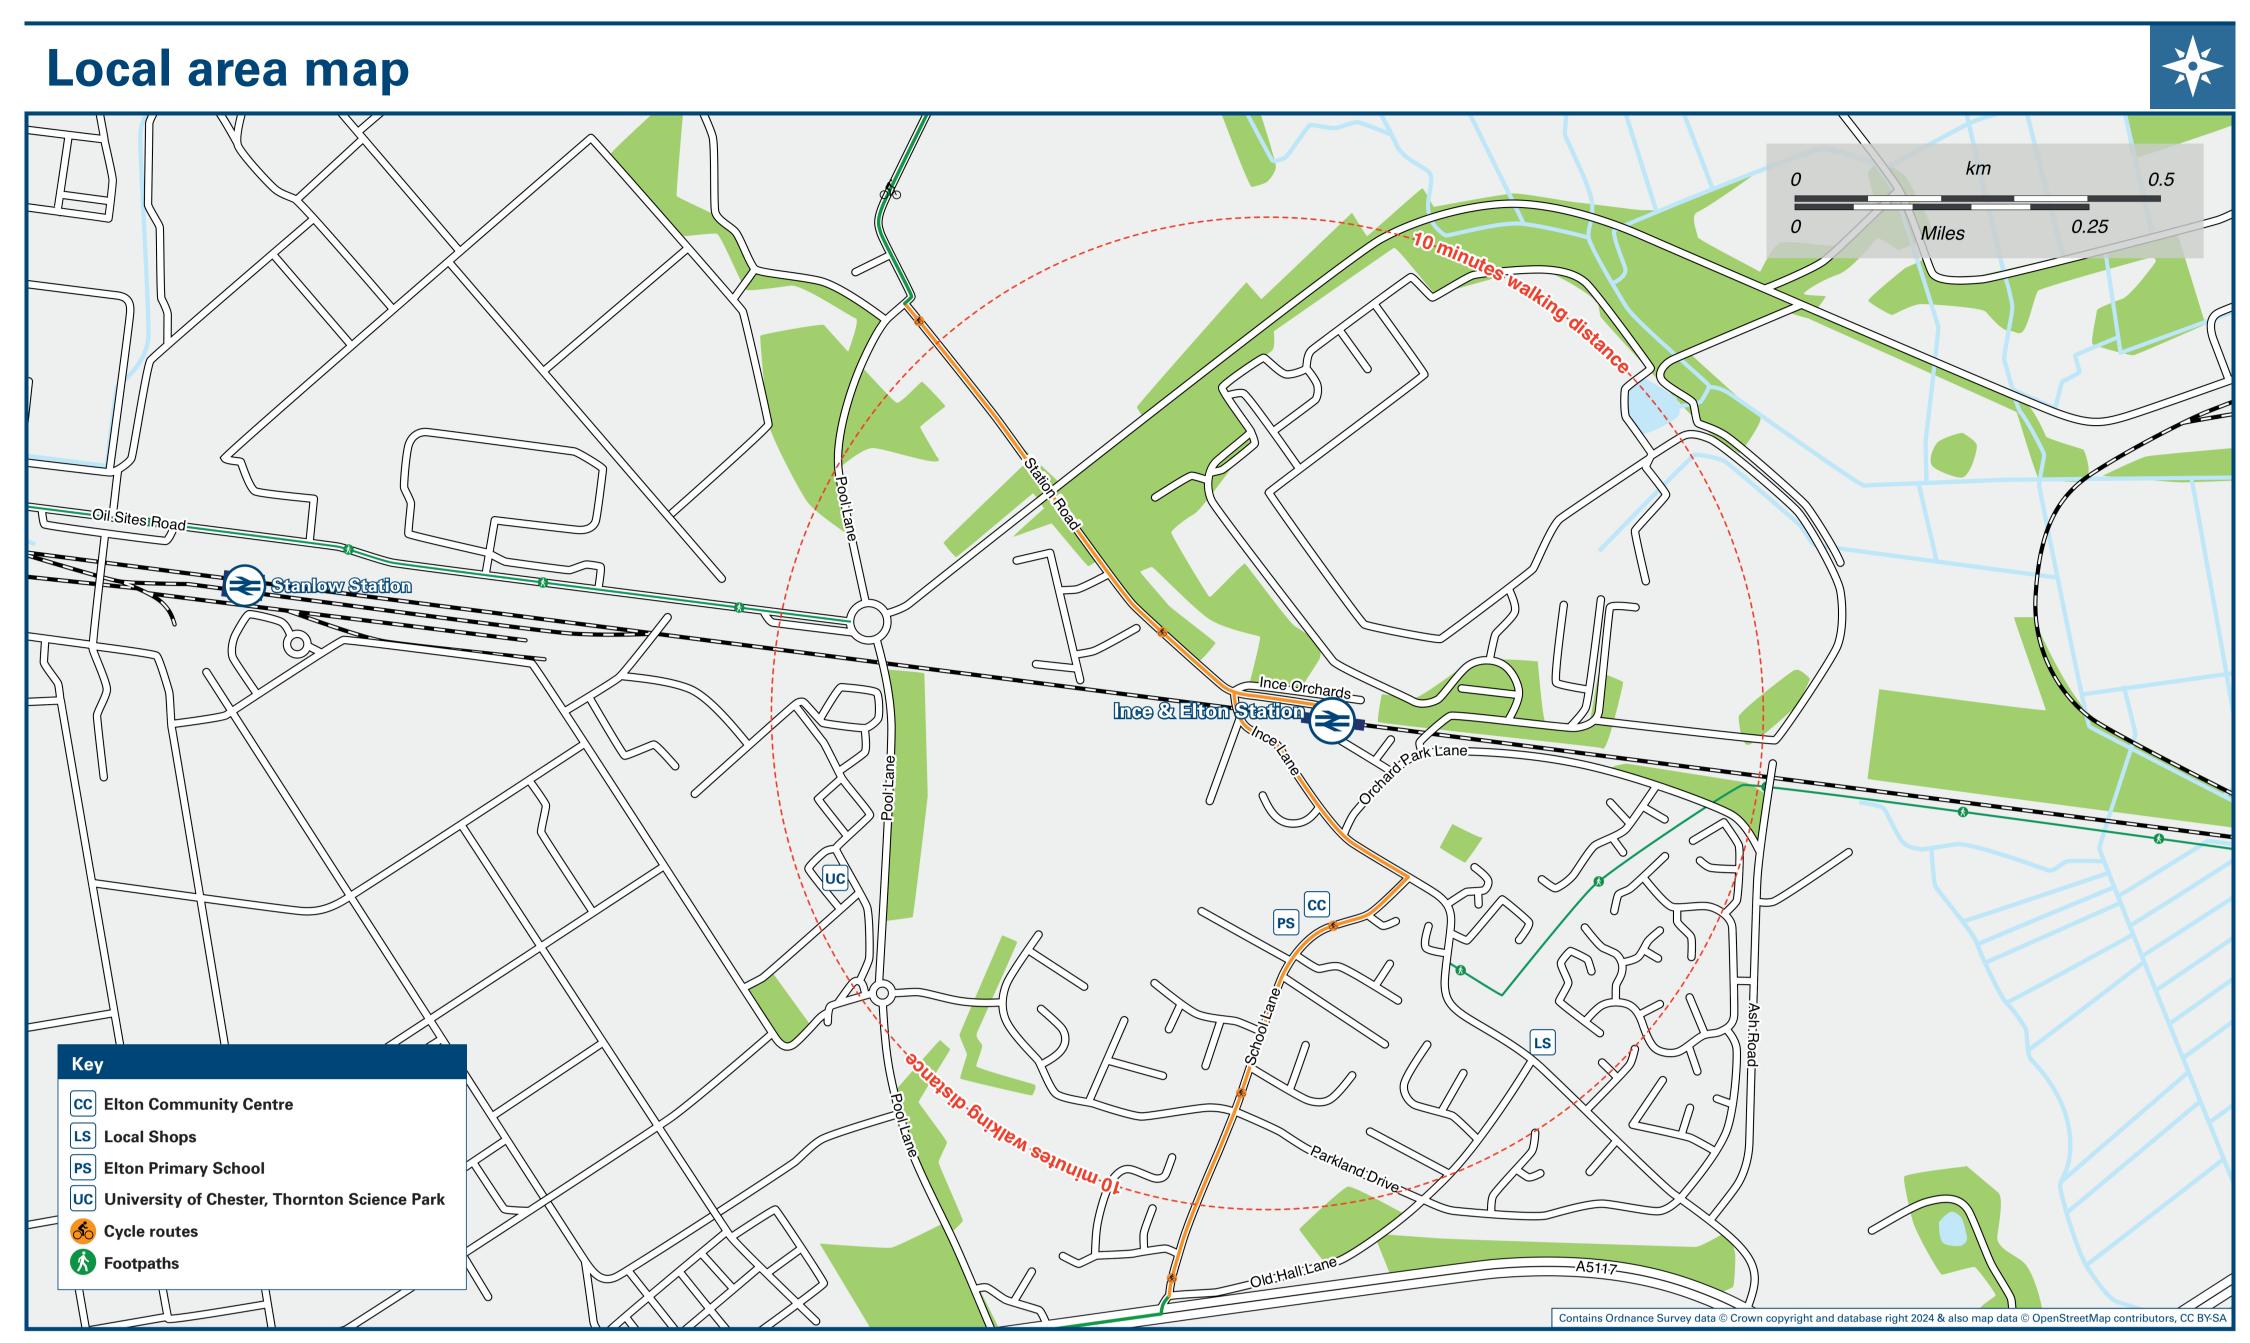

### Ince & Elton Station

# Onward Travel Information

### BUS STOP **Station Map** A Bus Stop Rail replacement Bus Stop Station Entrance/Exit Ince Orchards— Ince & Elic Rail replacement buses will pick-up/drop-off at the service bus stops on Station Road close to the station approach road, station side towards Warrington, opposite side towards Ellesmere Port.

## Main destinations by bus (Data correct at October 2024)

| DESTINA                                                                                                                                                                                                                                  | TION                            | BUS ROUTES | BUS STOP |  |  |  |
|------------------------------------------------------------------------------------------------------------------------------------------------------------------------------------------------------------------------------------------|---------------------------------|------------|----------|--|--|--|
| Bache                                                                                                                                                                                                                                    |                                 | 2          | В        |  |  |  |
| Chesh                                                                                                                                                                                                                                    | ire Oaks Outlet Village         | 2          | В        |  |  |  |
| Chesto                                                                                                                                                                                                                                   | er                              | 2          | В        |  |  |  |
| Count                                                                                                                                                                                                                                    | ess Hospital                    | 2          | В        |  |  |  |
| Ellesn                                                                                                                                                                                                                                   | nere Port 😜                     | 2          | В        |  |  |  |
| Frodsł                                                                                                                                                                                                                                   | ham €                           | 2          | A        |  |  |  |
| Haltor                                                                                                                                                                                                                                   | n Hospital                      | 2          | A        |  |  |  |
| Helsby                                                                                                                                                                                                                                   | y €                             | 2          | A        |  |  |  |
| Nethe                                                                                                                                                                                                                                    | erton                           | 2          | A        |  |  |  |
| Palace                                                                                                                                                                                                                                   | e Fields                        | 2          | A        |  |  |  |
| Whitb                                                                                                                                                                                                                                    | y (and Whitby Cottage Hospital) | 2          | В        |  |  |  |
| Wolve                                                                                                                                                                                                                                    | erham                           | 2          | B        |  |  |  |
| Notes  Bus route 2 runs Mondays to Saturdays, only. No Sunday service.  For bus times and days of operation please see bus stop timetables or contact Traveline.  ➡ Direct trains operate to this destination from Ince & Elton Station. |                                 |            |          |  |  |  |